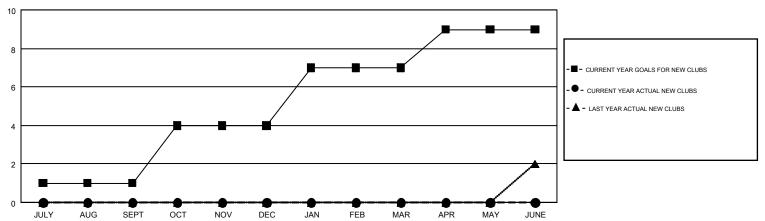

## GOALS AND ACTUAL NEW CLUBS CUMULATIVE

## GMT MONTHLY MEMBERSHIP PROGRESS REPORT

Results as of: 6/30/2019

Multiple District 25

**LOCATION: INDIANA** 

GMT: STEVE ANTON

GMT CA 1

| Clubs         |               |           |               | Members               |                           |                         |                                              |  |
|---------------|---------------|-----------|---------------|-----------------------|---------------------------|-------------------------|----------------------------------------------|--|
|               | RESULTS FOR   | 2018-2019 |               | RESULTS FOR 2018-2019 |                           |                         |                                              |  |
| QUARTER       | NEW CLUB GOAL | NEW CLUBS | DROPPED CLUBS | QUARTER               | MEMBER GROWTH NET<br>GOAL | MEMBER GROWTH<br>ACTUAL | DROPPED MEMBERS ACTUAL (including transfers) |  |
| JULY/AUG/SEPT | 1             | 0         | 0             | JULY/AUG/SEPT         | 58                        | 192                     | 210                                          |  |
| OCT/NOV/DEC   | 3             | 0         | 3             | OCT/NOV/DEC           | 113                       | 145                     | 331                                          |  |
| JAN/FEB/MAR   | 3             | 0         | 1             | JAN/FEB/MAR           | 103                       | 181                     | 154                                          |  |
| APR/MAY/JUNE  | 2             | 0         | 3             | APR/MAY/JUNE          | 28                        | 340                     | 389                                          |  |