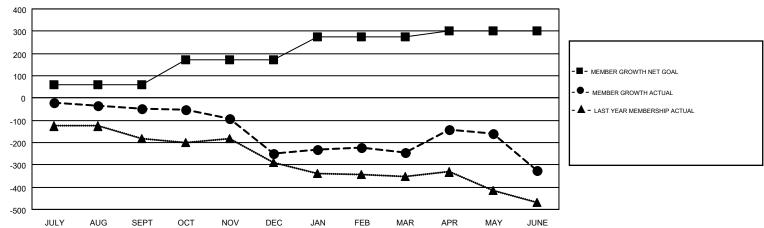

## GOALS AND ACTUAL MEMBERS CUMULATIVE

| DROPPED CLUBS: 7 |       | 244 CLUBS OF 376 ADDED 1 OR MORE NEW MEMBERS | MBERS                           |                |       |
|------------------|-------|----------------------------------------------|---------------------------------|----------------|-------|
|                  |       |                                              | MALE                            | 6,730 (70.49%) |       |
| DROPPED MEMBERS  |       |                                              | FEMALE                          | 2,817 (29.51%) |       |
|                  |       |                                              |                                 |                |       |
| DECEASED         | 166   | CLICK HERE FOR CUMULATIVE                    | TOTAL FAMILY UNIT MEMBERS       |                | 2,240 |
| CLUB CANCELLED   | 7     | MEMBERSHIP DATA                              |                                 |                |       |
| OTHER 911        |       |                                              | FAMILY MEMBERS PAYING HALF DUES |                | 1,141 |
| TOTAL            | 1,084 |                                              | D025                            |                |       |

## GMT MONTHLY MEMBERSHIP PROGRESS REPORT

Results as of: 6/30/2019

Multiple District 25

**LOCATION: INDIANA** 

GMT: STEVE ANTON

GMT CA 1

| Clubs         |               |           |               | Members               |                           |                         |                                              |  |
|---------------|---------------|-----------|---------------|-----------------------|---------------------------|-------------------------|----------------------------------------------|--|
|               | RESULTS FOR   | 2018-2019 |               | RESULTS FOR 2018-2019 |                           |                         |                                              |  |
| QUARTER       | NEW CLUB GOAL | NEW CLUBS | DROPPED CLUBS | QUARTER               | MEMBER GROWTH NET<br>GOAL | MEMBER GROWTH<br>ACTUAL | DROPPED MEMBERS ACTUAL (including transfers) |  |
| JULY/AUG/SEPT | 1             | 0         | 0             | JULY/AUG/SEPT         | 58                        | 192                     | 210                                          |  |
| OCT/NOV/DEC   | 3             | 0         | 3             | OCT/NOV/DEC           | 113                       | 145                     | 331                                          |  |
| JAN/FEB/MAR   | 3             | 0         | 1             | JAN/FEB/MAR           | 103                       | 181                     | 154                                          |  |
| APR/MAY/JUNE  | 2             | 0         | 3             | APR/MAY/JUNE          | 28                        | 340                     | 389                                          |  |